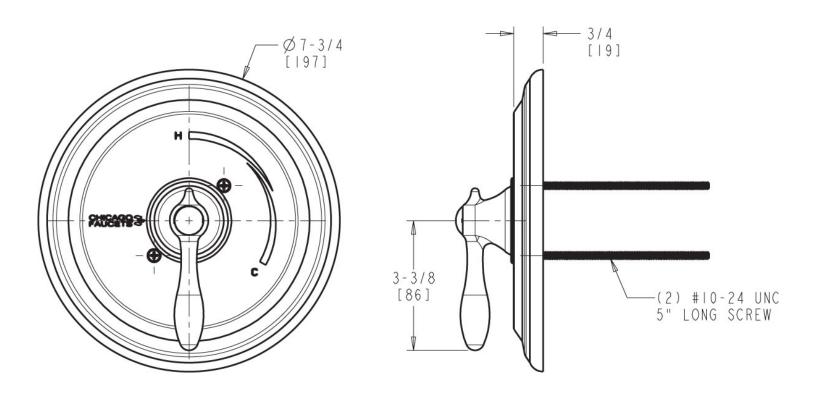

# **Product Type**

Round trim kit for thermostatic/pressure balancing tub and shower fitting

# **Architect/Engineer Specification**

Chicago Faucets No. SH-TK1-00-000, Round Trim Kit for Tub and Shower Valve, thermostatic/pressure balancing, wall-mounted, with shower head. Chrome plated.