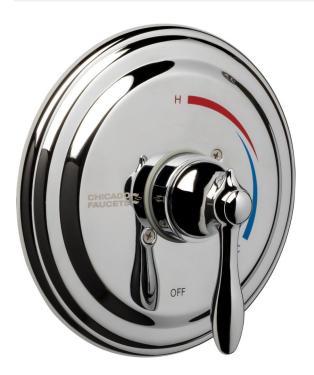

# **Product Type**

Round trim kit for thermostatic/pressure balancing tub and shower fitting

# **Architect/Engineer Specification**

Chicago Faucets No. SH-TK1-00-000, Round Trim Kit for Tub and Shower Valve, thermostatic/pressure balancing, wall-mounted, with shower head. Chrome plated.