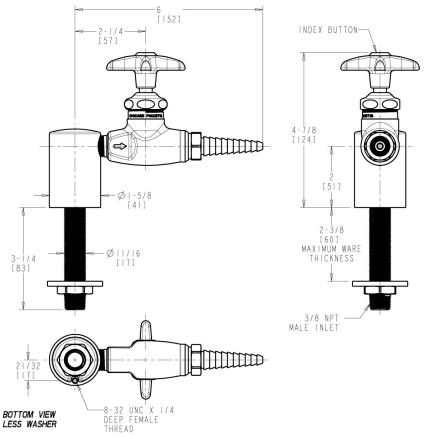

# **Product Type**

Deck-mounted laboratory turret with water valve

### **Features & Specifications**

- Laboratory nozzle with 10 serrations for laboratory hose
- Vandal Proof 2-1/2" cross handle with button indexed 'CW'
- Slow compression operating cartridge, left-hand

## **Architect/Engineer Specification**

Chicago Faucets No. LWV1-A11-10 Deck-mounted laboratory turret with water valve, polished chrome finish. Laboratory nozzle with 10 serrations for laboratory hose. Slow compression operating cartridge, left-hand turn. 2-1/2" cross handle with button indexed 'CW'.