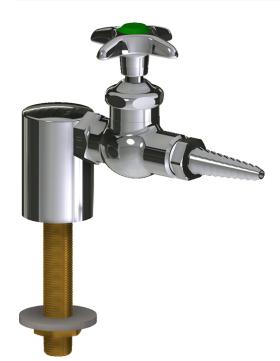

# **Product Type**

Deck-mounted laboratory turret with water valve

### **Features & Specifications**

- Laboratory nozzle with 10 serrations for laboratory hose
- Vandal Proof 2-1/2" cross handle with button indexed 'CW'
- Slow compression operating cartridge, left-hand

## **Architect/Engineer Specification**

Chicago Faucets No. LWV1-A11-10 Deck-mounted laboratory turret with water valve, polished chrome finish. Laboratory nozzle with 10 serrations for laboratory hose. Slow compression operating cartridge, left-hand turn. 2-1/2" cross handle with button indexed 'CW'.