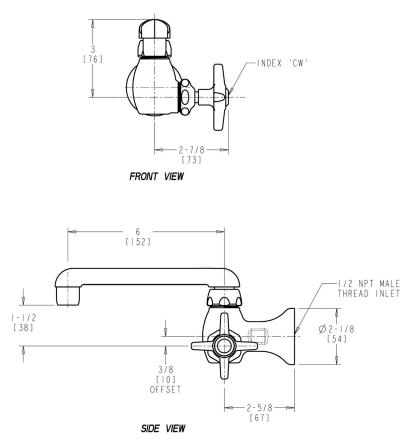

## **Features & Specifications**

- Single-hole
- 6" S-type swing spout
- Pressure compensating Softflo aerator 2.2 GPM
- Vandal Proof 2-1/2" cross handle with button indexed 'CW'
- Slow compression operating cartridge, left-hand
- Complies with the requirements of the Buy American Act of 1933.

# **Architect/Engineer Specification**

Chicago Faucets No. LWS4-A41-J, Sink Faucet for cold water, single inlet, single-hole wall mount, chrome plated. S-Type swing spout, 6" center-to-center. 2.2 GPM (8.3 L/min) pressure compensating Softflo aerator. 2-1/2" metal, vandal-proof, cross handle with eight-point, tapered broach and button indexed "CW". Slow compression rebuildable cartridge, opens and closes 360° for fine adjustment, closes with water pressure, features square, tapered stem. 1/2" NPT female thread inlet with integral flange. This product is tested and certified to industry standards: ASME A112.18.1/CSA B125.1.