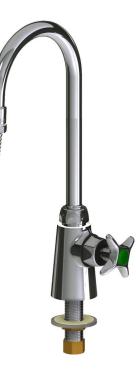

## **Product Type**

Deck-mounted single-inlet water faucet, right-hand control

## **Features & Specifications**

- Single-hole
- 5-1/4" rigid/swing gooseneck spout
- Laboratory nozzle with 10 serrations for laboratory hose
- Vandal Proof 2-1/2" cross handle with button indexed 'CW'
- Ceramic 1/4-turn operating cartridge, left-hand
- Complies with the requirements of the Buy American Act of 1933.

# **Architect/Engineer Specification**

Chicago Faucets No. LWS1-B11-A Deck-mounted single-inlet water faucet, right-hand control, polished chrome finish. Single-hole mount. 5-1/4" rigid/swing gooseneck spout. Laboratory nozzle with 10 serrations for laboratory hose. Ceramic quarter-turn operating cartridge, left-hand turn. 2-1/2" cross handle with button indexed 'CW'.