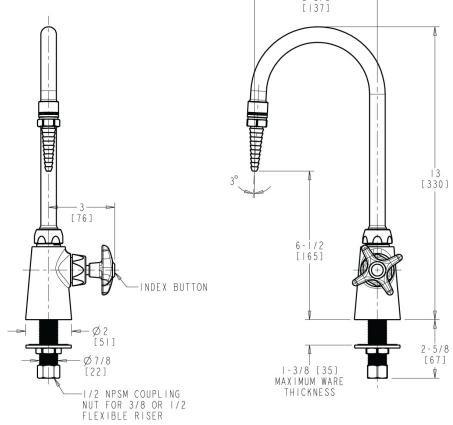

## **Product Type**

Deck-mounted single-inlet water faucet, right-hand control

## **Features & Specifications**

- Single-hole
- 5-1/4" rigid/swing gooseneck spout
- Laboratory nozzle with 10 serrations for laboratory hose
- Vandal Proof 2-1/2" cross handle with button indexed 'CW'
- Ceramic 1/4-turn operating cartridge, left-hand
- Complies with the requirements of the Buy American Act of 1933.

# **Architect/Engineer Specification**

Chicago Faucets No. LWS1-B11-A Deck-mounted single-inlet water faucet, right-hand control, polished chrome finish. Single-hole mount. 5-1/4" rigid/swing gooseneck spout. Laboratory nozzle with 10 serrations for laboratory hose. Ceramic quarter-turn operating cartridge, left-hand turn. 2-1/2" cross handle with button indexed 'CW'.

5-3/8