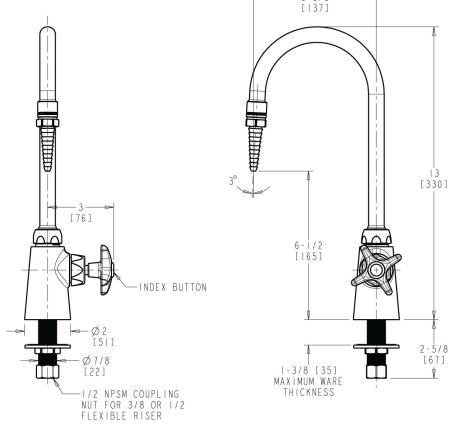

### **Features & Specifications**

- Single-hole
- 5-1/4" rigid/swing gooseneck spout
- Laboratory nozzle with 10 serrations for laboratory hose
- Vandal Proof 2-1/2" cross handle with button indexed 'HW'
- Slow compression operating cartridge, left-hand

## **Architect/Engineer Specification**

Chicago Faucets No. LWS1-A12-A Deck-mounted single-inlet water faucet, right-hand control, polished chrome finish. Single-hole mount. 5-1/4" rigid/swing gooseneck spout. Laboratory nozzle with 10 serrations for laboratory hose. Slow compression operating cartridge, left-hand turn. 2-1/2" cross handle with button indexed 'HW'.

5-3/8