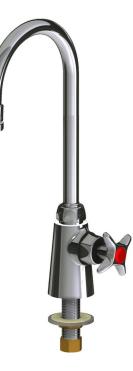

## **Product Type**

Deck-mounted single-inlet water faucet, right-hand control

### **Features & Specifications**

- Single-hole
- 5-1/4" rigid/swing gooseneck spout
- Laboratory nozzle with 10 serrations for laboratory hose
- Vandal Proof 2-1/2" cross handle with button indexed 'HW'
- Slow compression operating cartridge, left-hand

## **Architect/Engineer Specification**

Chicago Faucets No. LWS1-A12-A Deck-mounted single-inlet water faucet, right-hand control, polished chrome finish. Single-hole mount. 5-1/4" rigid/swing gooseneck spout. Laboratory nozzle with 10 serrations for laboratory hose. Slow compression operating cartridge, left-hand turn. 2-1/2" cross handle with button indexed 'HW'.