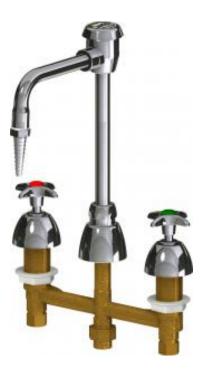

### **Product Type**

Concealed deck-mount, dual-inlet water faucet, 8" centers, with third-water inlet

### **Features & Specifications**

- 8" fixed centers
- 6" rigid/swing gooseneck spout with atmospheric vacuum breaker
- Laboratory nozzle with 10 serrations for laboratory hose
- Vandal Proof 2-1/2" cross handle with index button
- Slow compression operating cartridge, left-hand

### **Architect/Engineer Specification**

Chicago Faucets No. LWM3-A11-E Concealed deck-mount, dual-inlet water faucet, 8" centers, with third-water inlet, polished chrome finish. 8" fixed centers. 6" rigid/swing gooseneck spout with atmospheric vacuum breaker. Laboratory nozzle with 10 serrations for laboratory hose. Slow compression operating cartridge, left-hand turn. 2-1/2" cross handles with index buttons.