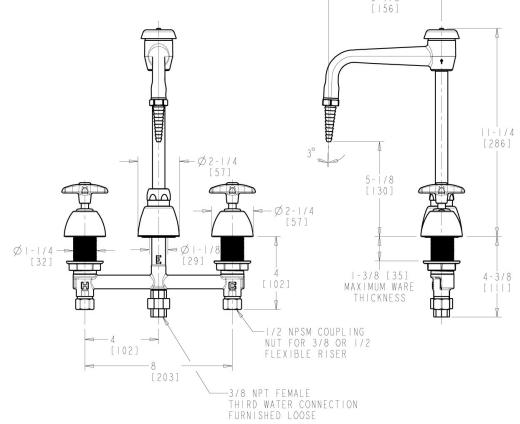

### **Product Type**

Concealed deck-mount, dual-inlet water faucet, 8" centers, with third-water inlet

### **Features & Specifications**

- 8" fixed centers
- 6" rigid/swing gooseneck spout with atmospheric vacuum breaker
- Laboratory nozzle with 10 serrations for laboratory hose
- Vandal Proof 2-1/2" cross handle with index button
- Slow compression operating cartridge, left-hand

### **Architect/Engineer Specification**

Chicago Faucets No. LWM3-A11-E Concealed deck-mount, dual-inlet water faucet, 8" centers, with third-water inlet, polished chrome finish. 8" fixed centers. 6" rigid/swing gooseneck spout with atmospheric vacuum breaker. Laboratory nozzle with 10 serrations for laboratory hose. Slow compression operating cartridge, left-hand turn. 2-1/2" cross handles with index buttons.