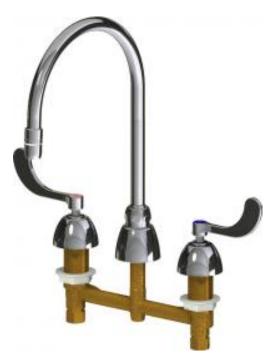

# **Product Type**

Concealed deck-mount, dual-inlet water faucet, 8" centers

## **Features & Specifications**

- Handles include color-coded index
- 8" fixed centers
- 8" rigid/swing gooseneck spout
- Pressure compensating Softflo aerator with adapter 2.2 GPM
- Vandal Proof 4" wristblade handle
- Long stem Quaturn<sup>™</sup> Control-A-Flo cartridge, left-hand
- Long stem Quaturn<sup>™</sup> Control-A-Flo cartridge, right-hand
- Complies with the requirements of the Buy American Act of 1933.

# **Architect/Engineer Specification**

Chicago Faucets No. LWM2-C23-B Concealed deck-mount, dual-inlet water faucet, 8" centers, polished chrome finish. 8" fixed centers. 8" rigid/swing gooseneck spout. Pressure compensating Softflo aerator with adapter, 2.2 GPM. Quaturn<sup>™</sup> Control-A-Flo compression operating cartridges. 4" wristblade handles.