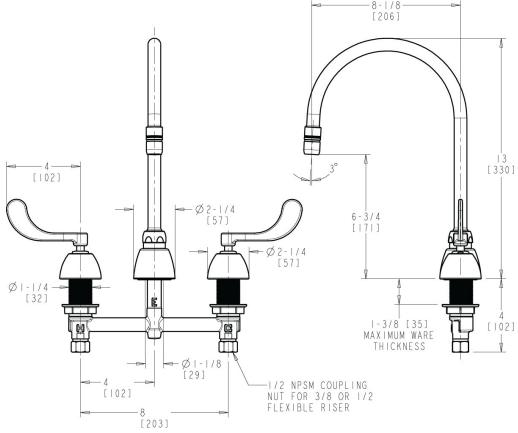

# **Product Type**

Concealed deck-mount, dual-inlet water faucet, 8" centers

## **Features & Specifications**

- Handles include color-coded index
- 8" fixed centers
- 8" rigid/swing gooseneck spout
- Pressure compensating Softflo aerator with adapter 2.2 GPM
- Vandal Proof 4" wristblade handle
- Long stem Quaturn<sup>™</sup> Control-A-Flo cartridge, left-hand
- Long stem Quaturn<sup>™</sup> Control-A-Flo cartridge, right-hand
- Complies with the requirements of the Buy American Act of 1933.

# **Architect/Engineer Specification**

Chicago Faucets No. LWM2-C23-B Concealed deck-mount, dual-inlet water faucet, 8" centers, polished chrome finish. 8" fixed centers. 8" rigid/swing gooseneck spout. Pressure compensating Softflo aerator with adapter, 2.2 GPM. Quaturn<sup>™</sup> Control-A-Flo compression operating cartridges. 4" wristblade handles.