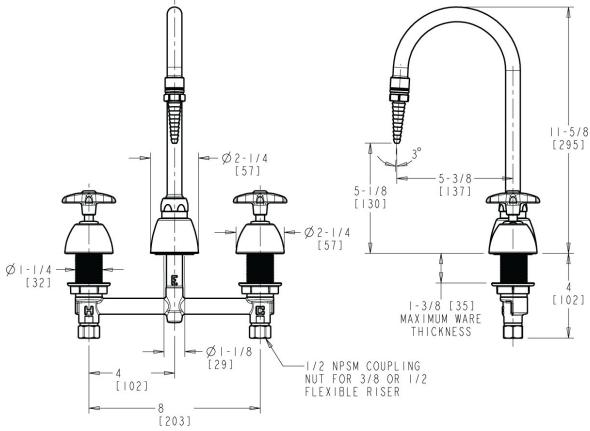

## **Product Type**

Concealed deck-mount, dual-inlet water faucet, 8" centers

## **Features & Specifications**

- 8" fixed centers
- 5-1/4" rigid/swing gooseneck spout
- Laboratory nozzle with 10 serrations for laboratory hose
- Vandal Proof 2-1/2" cross handle with index button
- Slow compression operating cartridge, left-hand
- Complies with the requirements of the Buy American Act of 1933.

## **Architect/Engineer Specification**

Chicago Faucets No. LWM2-A11-A Concealed deck-mount, dual-inlet water faucet, 8" centers, polished chrome finish. 8" fixed centers. 5-1/4" rigid/swing gooseneck spout. Laboratory nozzle with 10 serrations for laboratory hose. Slow compression operating cartridge, left-hand turn. 2-1/2" cross handles with index buttons.