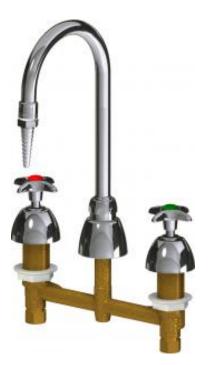

## **Product Type**

Concealed deck-mount, dual-inlet water faucet, 8" centers

## **Features & Specifications**

- 8" fixed centers
- 5-1/4" rigid/swing gooseneck spout
- Laboratory nozzle with 10 serrations for laboratory hose
- Vandal Proof 2-1/2" cross handle with index button
- Slow compression operating cartridge, left-hand
- Complies with the requirements of the Buy American Act of 1933.

## **Architect/Engineer Specification**

Chicago Faucets No. LWM2-A11-A Concealed deck-mount, dual-inlet water faucet, 8" centers, polished chrome finish. 8" fixed centers. 5-1/4" rigid/swing gooseneck spout. Laboratory nozzle with 10 serrations for laboratory hose. Slow compression operating cartridge, left-hand turn. 2-1/2" cross handles with index buttons.