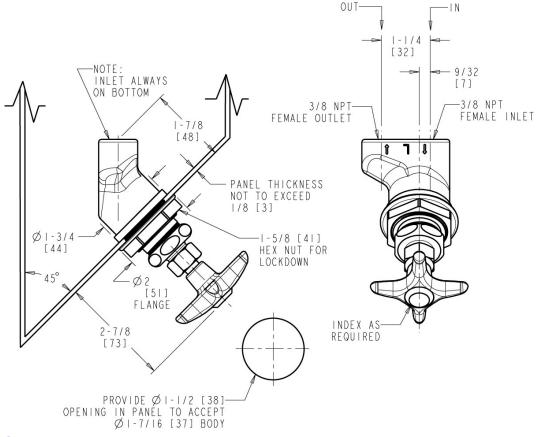

## **Product Type**

Concealed valve, left-hand for 45° angle panels

## **Features & Specifications**

- Vandal Proof 2-1/2" cross handle
- Needle valve compression operating cartridge, left-hand

## **Architect/Engineer Specification**

Chicago Faucets No. LRV-N2-A1A Concealed valve, left-hand for 45° angle panels, polished chrome finish. Needle valve compression operating cartridge, left-hand turn. 2-1/2" cross handle. Laboratory index button, orange with black letters, AIR.