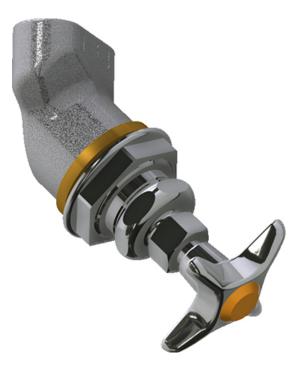

## **Product Type**

Concealed valve, left-hand for 45° angle panels

## **Features & Specifications**

- Vandal Proof 2-1/2" cross handle
- Needle valve compression operating cartridge, left-hand

## **Architect/Engineer Specification**

Chicago Faucets No. LRV-N2-A1A Concealed valve, left-hand for 45° angle panels, polished chrome finish. Needle valve compression operating cartridge, left-hand turn. 2-1/2" cross handle. Laboratory index button, orange with black letters, AIR.