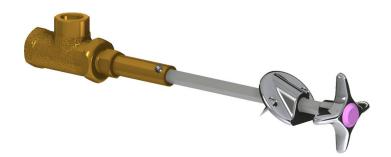

# **Product Type**

Remote valve for 45° angle panels

### **Features & Specifications**

- Vandal Proof 2-1/2" cross handle
- Needle valve compression operating cartridge, left-hand

# **Architect/Engineer Specification**

Chicago Faucets No. LRV-F6-A1I Remote valve for 45° angle panels, polished chrome finish. Needle valve compression operating cartridge, left-hand turn. 2-1/2" cross handle. Laboratory index button, pink with black letter, H (Hydrogen).