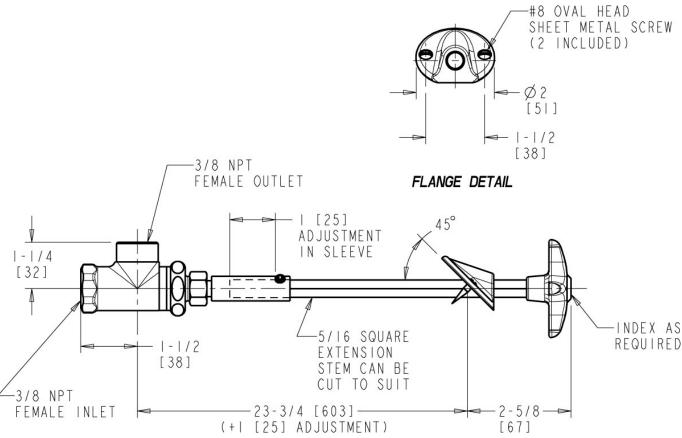

# **Product Type**

Remote valve for 45° angle panels

### **Features & Specifications**

- Vandal Proof 2-1/2" cross handle
- Needle valve compression operating cartridge, left-hand

# **Architect/Engineer Specification**

Chicago Faucets No. LRV-F6-A1I Remote valve for 45° angle panels, polished chrome finish. Needle valve compression operating cartridge, left-hand turn. 2-1/2" cross handle. Laboratory index button, pink with black letter, H (Hydrogen).