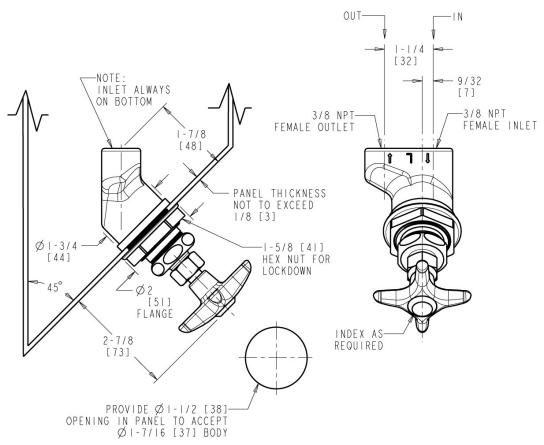

## **Product Type**

Concealed valve, left-hand for 45° angle panels

# **Features & Specifications**

- Vandal Proof 2-1/2" cross handle
- Needle valve compression operating cartridge, left-hand

#### **Architect/Engineer Specification**

Chicago Faucets No. LRV-F2-A2G Concealed valve, left-hand for 45° angle panels, polished chrome finish. Needle valve compression operating cartridge, left-hand turn. 2-1/2" cross handle, black nylon. Laboratory index button, pink with black letters, CO2.