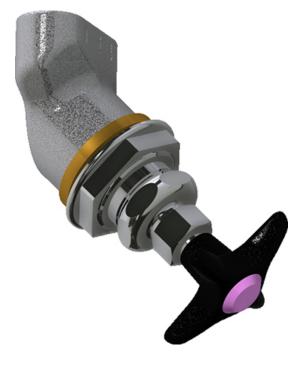

# **Features & Specifications**

- Vandal Proof 2-1/2" cross handle
- Needle valve compression operating cartridge, left-hand

#### **Architect/Engineer Specification**

Chicago Faucets No. LRV-F2-A2G Concealed valve, left-hand for 45° angle panels, polished chrome finish. Needle valve compression operating cartridge, left-hand turn. 2-1/2" cross handle, black nylon. Laboratory index button, pink with black letters, CO2.