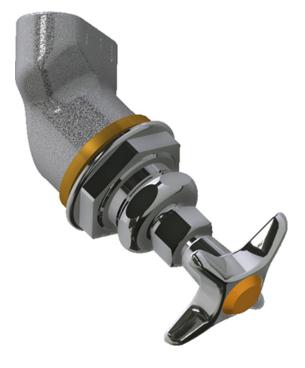

## **Product Type**

Concealed valve, left-hand for 45° angle panels

# **Features & Specifications**

- Vandal Proof 2-1/2" cross handle
- Needle valve compression operating cartridge, left-hand

#### **Architect/Engineer Specification**

Chicago Faucets No. LRV-F2-A1A Concealed valve, left-hand for 45° angle panels, polished chrome finish. Needle valve compression operating cartridge, left-hand turn. 2-1/2" cross handle. Laboratory index button, orange with black letters, AIR.