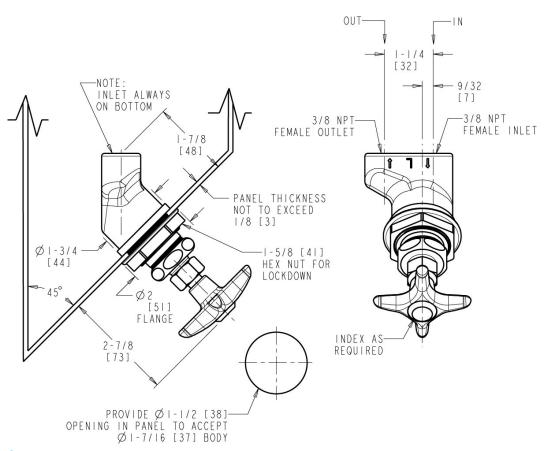

## **Product Type**

Concealed valve, left-hand for 45° angle panels

# **Features & Specifications**

- Vandal Proof 2-1/2" cross handle
- Needle valve compression operating cartridge, left-hand

#### **Architect/Engineer Specification**

Chicago Faucets No. LRV-F2-A1A Concealed valve, left-hand for 45° angle panels, polished chrome finish. Needle valve compression operating cartridge, left-hand turn. 2-1/2" cross handle. Laboratory index button, orange with black letters, AIR.