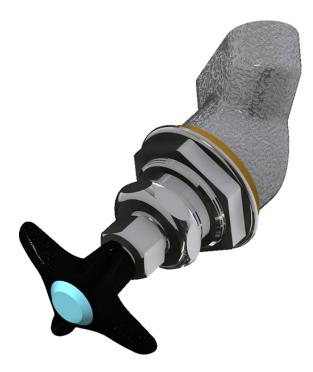

# **Product Type**

Concealed valve, right-hand for 45° angle panels

### **Features & Specifications**

- Vandal Proof 2-1/2" cross handle
- Needle valve compression operating cartridge, left-hand

# **Architect/Engineer Specification**

Chicago Faucets No. LRV-F1-A2L Concealed valve, right-hand for 45° angle panels, polished chrome finish. Needle valve compression operating cartridge, left-hand turn. 2-1/2" cross handle, black nylon. Laboratory index button, light blue with black letters, CH4 (Methane).