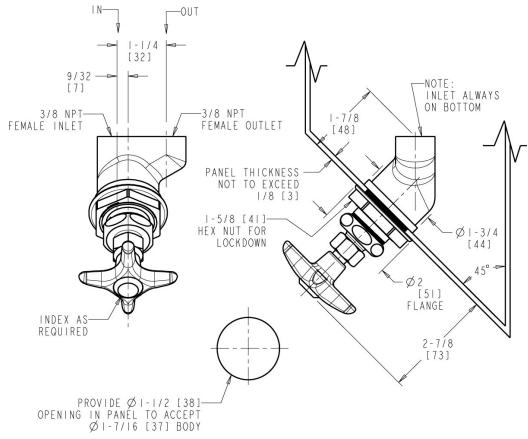

# **Product Type**

Concealed valve, right-hand for 45° angle panels

### **Features & Specifications**

- Vandal Proof 2-1/2" cross handle
- Needle valve compression operating cartridge, left-hand

# **Architect/Engineer Specification**

Chicago Faucets No. LRV-F1-A2L Concealed valve, right-hand for 45° angle panels, polished chrome finish. Needle valve compression operating cartridge, left-hand turn. 2-1/2" cross handle, black nylon. Laboratory index button, light blue with black letters, CH4 (Methane).