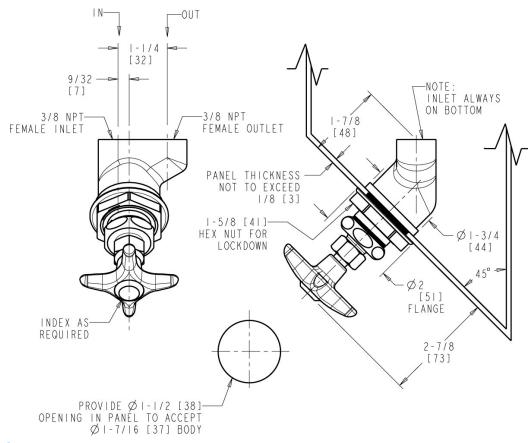

### **Product Type**

Concealed valve, right-hand for 45° angle panels

### **Features & Specifications**

- Vandal Proof 2-1/2" cross handle
- Needle valve compression operating cartridge, left-hand

## **Architect/Engineer Specification**

Chicago Faucets No. LRV-F1-A2F Concealed valve, right-hand for 45° angle panels, polished chrome finish. Needle valve compression operating cartridge, left-hand turn. 2-1/2" cross handle, black nylon. Laboratory index button, black with white letters, HE.