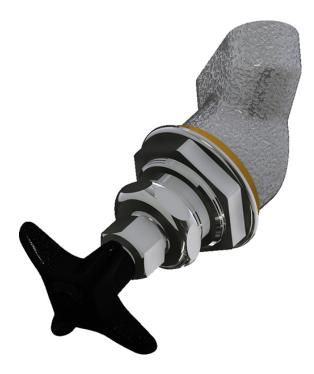

### **Product Type**

Concealed valve, right-hand for 45° angle panels

### **Features & Specifications**

- Vandal Proof 2-1/2" cross handle
- Needle valve compression operating cartridge, left-hand

## **Architect/Engineer Specification**

Chicago Faucets No. LRV-F1-A2F Concealed valve, right-hand for 45° angle panels, polished chrome finish. Needle valve compression operating cartridge, left-hand turn. 2-1/2" cross handle, black nylon. Laboratory index button, black with white letters, HE.