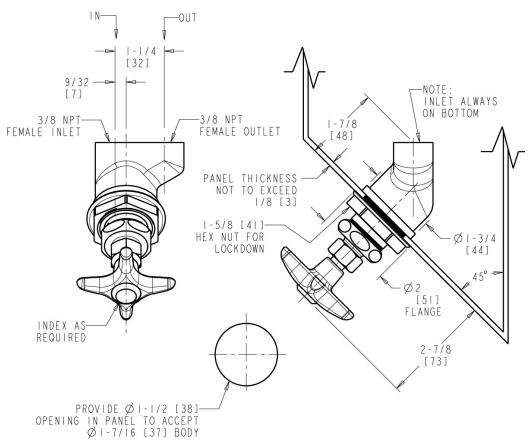

## **Product Type**

Concealed valve, right-hand for 45° angle panels

# **Features & Specifications**

- Vandal Proof 2-1/2" cross handle
- Needle valve compression operating cartridge, left-hand

#### **Architect/Engineer Specification**

Chicago Faucets No. LRV-F1-A1G Concealed valve, right-hand for 45° angle panels, polished chrome finish. Needle valve compression operating cartridge, left-hand turn. 2-1/2" cross handle. Laboratory index button, pink with black letters, CO2.