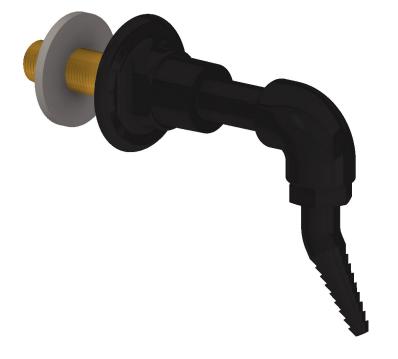

## **Product Type**

Wall-mounted remote spout with flange

## **Features & Specifications**

 Laboratory 30-degree angled nozzle with 10 serrations for laboratory hose

## **Architect/Engineer Specification**

Chicago Faucets No. LRS-B02-BLK Wall-mounted remote spout with flange, Black finish. Laboratory 30-degree angled nozzle with 10 serrations for laboratory hose.