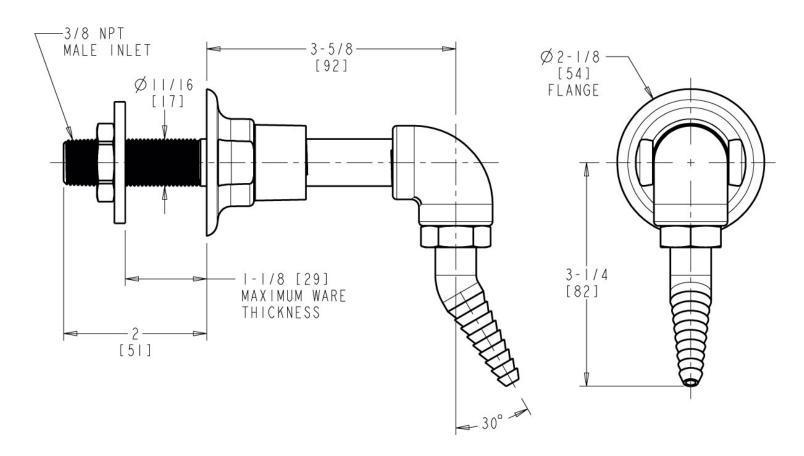

## **Product Type**

Wall-mounted remote spout with flange

## **Features & Specifications**

 Laboratory 30-degree angled nozzle with 10 serrations for laboratory hose

## **Architect/Engineer Specification**

Chicago Faucets No. LRS-B02-BLK Wall-mounted remote spout with flange, Black finish. Laboratory 30-degree angled nozzle with 10 serrations for laboratory hose.