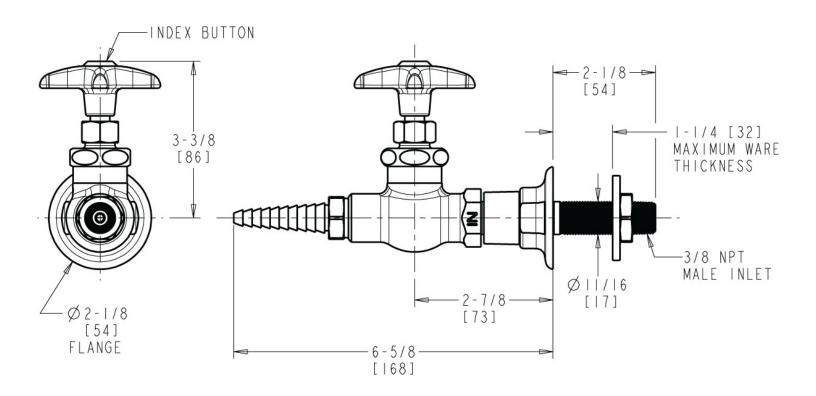

## **Product Type**

Wall-mounted needle valve with flange

## **Features & Specifications**

- Laboratory nozzle with 10 serrations for laboratory hose
- Vandal Proof 2-1/2" cross handle

## **Architect/Engineer Specification**

Chicago Faucets No. LGN1-A11B-55 Wall-mounted needle valve with flange, polished chrome finish. Laboratory nozzle with 10 serrations for laboratory hose. 2-1/2" cross handle. Laboratory index button, Yellow with black letters, VAC (Vacuum).