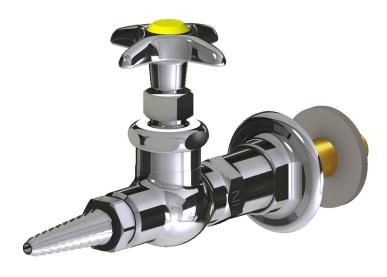

## **Product Type**

Wall-mounted needle valve with flange

## **Features & Specifications**

- Laboratory nozzle with 10 serrations for laboratory hose
- Vandal Proof 2-1/2" cross handle

## **Architect/Engineer Specification**

Chicago Faucets No. LGN1-A11B-55 Wall-mounted needle valve with flange, polished chrome finish. Laboratory nozzle with 10 serrations for laboratory hose. 2-1/2" cross handle. Laboratory index button, Yellow with black letters, VAC (Vacuum).