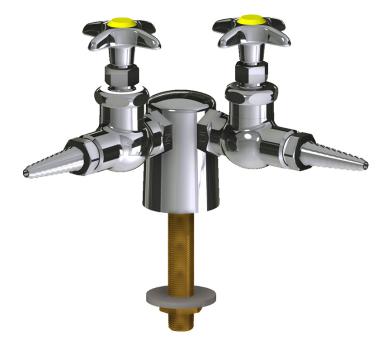

# **Product Type**

Deck-mounted laboratory turret with needle valve

## **Features & Specifications**

- Laboratory nozzle with 10 serrations for laboratory hose
- Vandal Proof 2-1/2" cross handle

### **Architect/Engineer Specification**

Chicago Faucets No. LGN1-A11B-20 Deck-mounted laboratory turret with needle valve, polished chrome finish. Laboratory nozzle with 10 serrations for laboratory hose. 2-1/2" cross handle. Laboratory index button, Yellow with black letters, VAC (Vacuum).