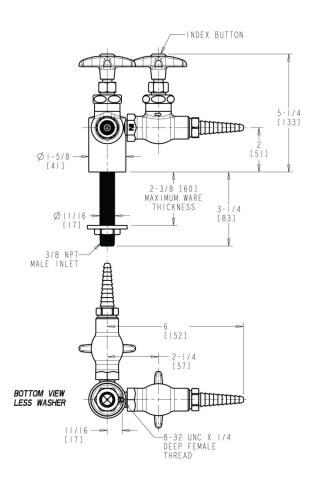

# **Product Type**

Deck-mounted laboratory turret with needle valve

## **Features & Specifications**

- Laboratory nozzle with 10 serrations for laboratory hose
- Vandal Proof 2-1/2" cross handle

### **Architect/Engineer Specification**

Chicago Faucets No. LGN1-A11B-20 Deck-mounted laboratory turret with needle valve, polished chrome finish. Laboratory nozzle with 10 serrations for laboratory hose. 2-1/2" cross handle. Laboratory index button, Yellow with black letters, VAC (Vacuum).