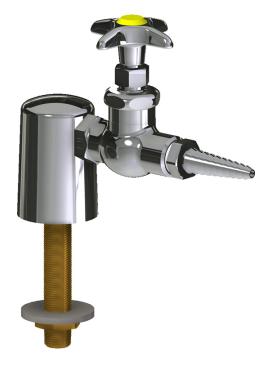

## **Product Type**

Deck-mounted laboratory turret with fine needle valve

## **Features & Specifications**

- Laboratory nozzle with 10 serrations for laboratory hose
- Vandal Proof 2-1/2" cross handle
- Complies with the requirements of the Buy American Act of 1933.

### **Architect/Engineer Specification**

Chicago Faucets No. LGF1-A11B-10 Deck-mounted laboratory turret with fine needle valve, polished chrome finish. Laboratory nozzle with 10 serrations for laboratory hose. 2-1/2" cross handle. Laboratory index button, Yellow with black letters, VAC (Vacuum).