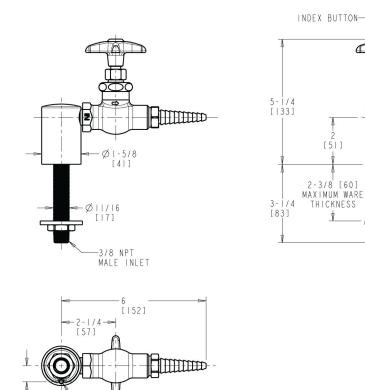

## **Features & Specifications**

- Laboratory nozzle with 10 serrations for laboratory hose
- Vandal Proof 2-1/2" cross handle
- Complies with the requirements of the Buy American Act of 1933.

### **Architect/Engineer Specification**

Chicago Faucets No. LGF1-A11B-10 Deck-mounted laboratory turret with fine needle valve, polished chrome finish. Laboratory nozzle with 10 serrations for laboratory hose. 2-1/2" cross handle. Laboratory index button, Yellow with black letters, VAC (Vacuum).

8-32 IINC X 1/4

DEEP FEMALE

THREAD

Chicago Faucets, member of the Geberit Group, is the leading brand of commercial faucets and fittings in the United States, offering a complete range of products for schools, laboratories, hospitals, office buildings, food service, airports and sport facilities. Call 1.800.TECTRUE or 1.847.803.5000 Option 1 for installation or other technical assistance.

11/16

BOTTOM VIEW

LESS WASHER

[17]