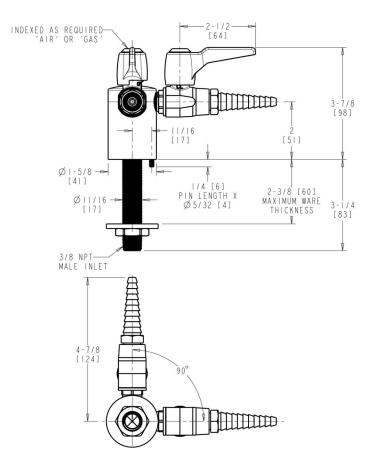

### **Features & Specifications**

- Includes built-in check
- Laboratory nozzle with 10 serrations for laboratory hose and builtin check valve to prevent backflow
- Complies with the requirements of the Buy American Act of 1933.

#### **Performance Specification**

• Rated Operating Pressure: 7.25 PSI max.

## **Architect/Engineer Specification**

Chicago Faucets No. LGB1-31A-22, Dual Ball Valves with Turret and Check, deck-mounted, valves mounted at 90°. Chrome plated. Serrated, full-flow laboratory nozzle. Includes shank assembly with male thread. May be used with most laboratory gases. All threaded connections factory assembled. Anti-rotational deck pin in faucet body prevents turning. 909 Valve is Certified for Gas Service per ANSI Z21.15b-2006/CSA 9.1b-2006 by the Canadian Standards Association. Mounting hardware included.