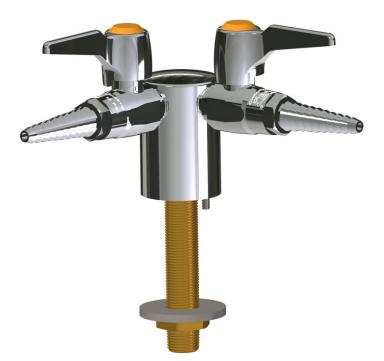

## **Product Type**

Deck-mounted laboratory turret with two valves at 90°

### **Features & Specifications**

- Includes built-in check
- Laboratory nozzle with 10 serrations for laboratory hose and builtin check valve to prevent backflow
- Complies with the requirements of the Buy American Act of 1933.

## **Architect/Engineer Specification**

Chicago Faucets No. LGB1-31A-22, Dual Ball Valves with Turret and Check, deck-mounted, valves mounted at 90°. Chrome plated. Serrated, full-flow laboratory nozzle. Includes shank assembly with male thread. May be used with most laboratory gases. All threaded connections factory assembled. Anti-rotational deck pin in faucet body prevents turning. 909 Valve is Certified for Gas Service per ANSI Z21.15b-2006/CSA 9.1b-2006 by the Canadian Standards Association. Mounting hardware included.