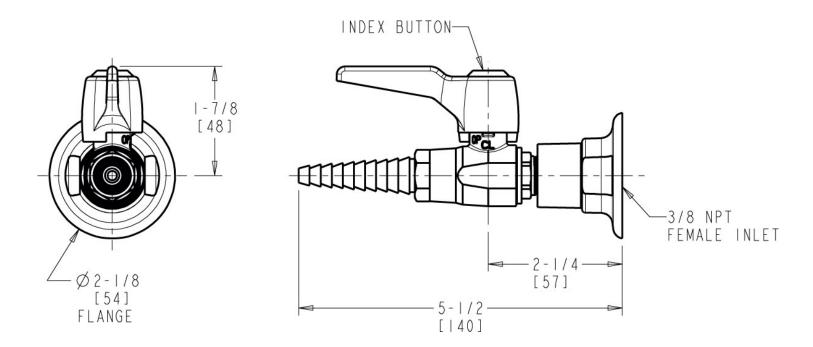

### **Product Type**

Wall-mounted ball valve with flange

## **Features & Specifications**

• Laboratory nozzle with 10 serrations for laboratory hose

#### **Architect/Engineer Specification**

Chicago Faucets No. LGB1-11L-50 Wall-mounted ball valve with flange, polished chrome finish. Laboratory nozzle with 10 serrations for laboratory hose. Laboratory index button, light blue with black letters, CH4 (Methane).