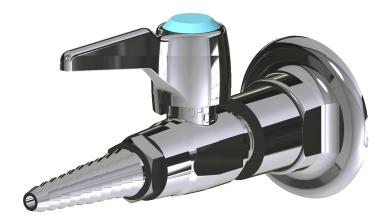

### **Product Type**

Wall-mounted ball valve with flange

## **Features & Specifications**

• Laboratory nozzle with 10 serrations for laboratory hose

#### **Architect/Engineer Specification**

Chicago Faucets No. LGB1-11L-50 Wall-mounted ball valve with flange, polished chrome finish. Laboratory nozzle with 10 serrations for laboratory hose. Laboratory index button, light blue with black letters, CH4 (Methane).