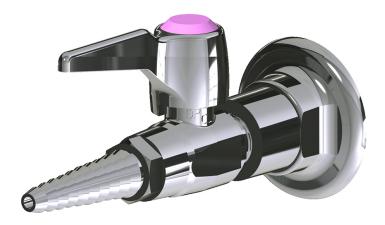

### **Product Type**

Wall-mounted ball valve with flange

#### **Features & Specifications**

• Laboratory nozzle with 10 serrations for laboratory hose

## **Architect/Engineer Specification**

Chicago Faucets No. LGB1-11J-50 Wall-mounted ball valve with flange, polished chrome finish. Laboratory nozzle with 10 serrations for laboratory hose. Laboratory index button, pink with black letters, PRO (Propane).