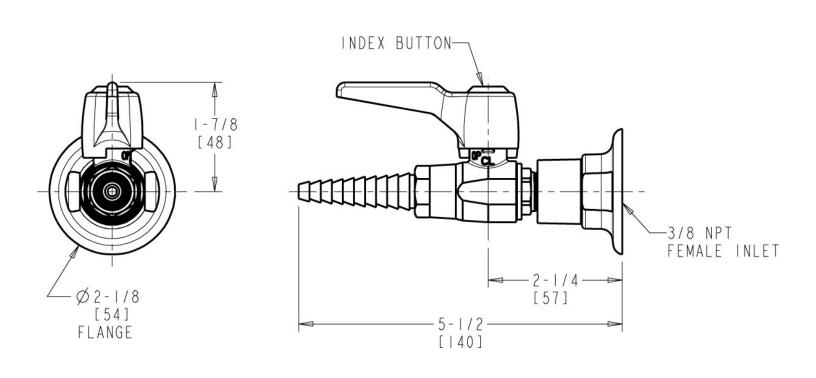

### **Product Type**

Wall-mounted ball valve with flange

#### **Features & Specifications**

• Laboratory nozzle with 10 serrations for laboratory hose

## **Architect/Engineer Specification**

Chicago Faucets No. LGB1-11J-50 Wall-mounted ball valve with flange, polished chrome finish. Laboratory nozzle with 10 serrations for laboratory hose. Laboratory index button, pink with black letters, PRO (Propane).