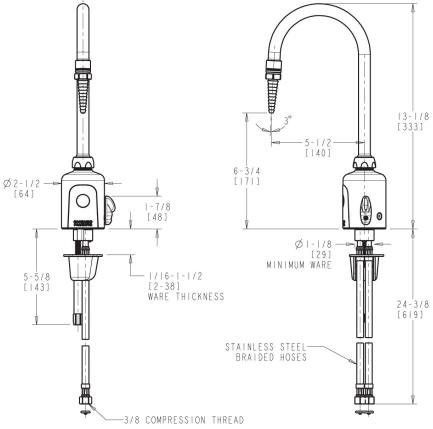

## **Features & Specifications**

- Single-hole
- 5-1/4" rigid/swing gooseneck spout
- Laboratory nozzle with 10 serrations for laboratory hose
- HyTronic® module kit with Bluetooth® communication
- ECAST® design provides durable cast brass construction with total lead content equal to or less than 0.25% by weighted average
- Complies with the requirements of the Buy American Act of 1933.

## **Architect/Engineer Specification**

Chicago Faucets No. LEF-A31-10T Touchless electronic sink faucet, polished chrome finish. Single-hole mount. 5-1/4" rigid/swing gooseneck spout. Laboratory nozzle with 10 serrations for laboratory hose. AC operation, includes plug-in, single-use Class 2A transformer. Built-in Bluetooth® technology allows for easy adjustments and mode changes using a smartphone or tablet with the Chicago Faucets CF Connect App.