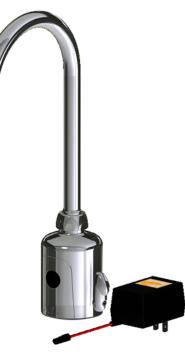

## **Product Type**

Touchless electronic faucet

## **Features & Specifications**

- Single-hole
- 5-1/4" rigid/swing gooseneck spout
- Laboratory nozzle with 10 serrations for laboratory hose
- HyTronic® module kit with Bluetooth® communication
- ECAST® design provides durable cast brass construction with total lead content equal to or less than 0.25% by weighted average
- Complies with the requirements of the Buy American Act of 1933.

## **Architect/Engineer Specification**

Chicago Faucets No. LEF-A31-10T Touchless electronic sink faucet, polished chrome finish. Single-hole mount. 5-1/4" rigid/swing gooseneck spout. Laboratory nozzle with 10 serrations for laboratory hose. AC operation, includes plug-in, single-use Class 2A transformer. Built-in Bluetooth® technology allows for easy adjustments and mode changes using a smartphone or tablet with the Chicago Faucets CF Connect App.