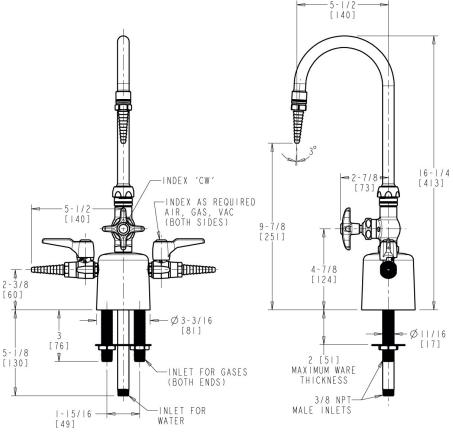

## **Features & Specifications**

- 5-1/4" rigid/swing gooseneck spout
- Laboratory nozzle with 10 serrations for laboratory hose
- Vandal Proof 2-1/2" cross handle with button indexed 'CW'
- Slow compression operating cartridge, left-hand
- Complies with the requirements of the Buy American Act of 1933.

## **Architect/Engineer Specification**

Chicago Faucets No. LCF1-AA-A1A1 Deck-mounted triple service combination valve, polished chrome finish. 5-1/4" rigid/swing gooseneck spout. Laboratory nozzle with 10 serrations for laboratory hose. Slow compression operating cartridge, left-hand turn. 2-1/2" cross handle with button indexed 'CW'.