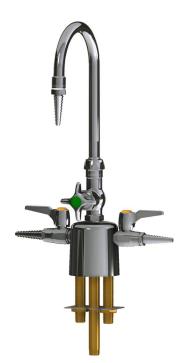

## **Features & Specifications**

- 5-1/4" rigid/swing gooseneck spout
- Laboratory nozzle with 10 serrations for laboratory hose
- Vandal Proof 2-1/2" cross handle with button indexed 'CW'
- Slow compression operating cartridge, left-hand
- Complies with the requirements of the Buy American Act of 1933.

## **Architect/Engineer Specification**

Chicago Faucets No. LCF1-AA-A1A1 Deck-mounted triple service combination valve, polished chrome finish. 5-1/4" rigid/swing gooseneck spout. Laboratory nozzle with 10 serrations for laboratory hose. Slow compression operating cartridge, left-hand turn. 2-1/2" cross handle with button indexed 'CW'.