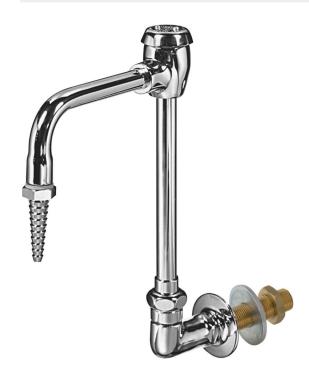

### **Features & Specifications**

- Includes 2-1/4" laboratory flange
- 6" rigid/swing gooseneck spout with atmospheric vacuum breaker
- Laboratory nozzle with 10 serrations for laboratory hose
- Vacuum breaker assembly
- Complies with the requirements of the Buy American Act of 1933.

### **Architect/Engineer Specification**

Chicago Faucets No. 988-WSGN2BVBE7CP, Laboratory Remote Spout, chrome plated. Rigid/swing gooseneck spout with atmospheric vacuum breaker, 6" center-to-center. Serrated, full-flow laboratory nozzle. Includes shank assembly. 2-1/4" lab flange. NOTE: Atmospheric vacuum breaker is NOT intended for continuous pressure applications.