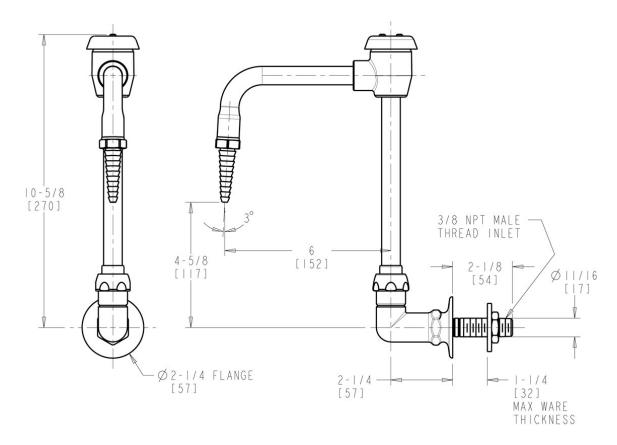

### **Features & Specifications**

- Includes 2-1/4" laboratory flange
- 6" rigid/swing gooseneck spout with atmospheric vacuum breaker
- Laboratory nozzle with 10 serrations for laboratory hose
- Vacuum breaker assembly
- Complies with the requirements of the Buy American Act of 1933.

### **Architect/Engineer Specification**

Chicago Faucets No. 988-WSGN2BVBE7CP, Laboratory Remote Spout, chrome plated. Rigid/swing gooseneck spout with atmospheric vacuum breaker, 6" center-to-center. Serrated, full-flow laboratory nozzle. Includes shank assembly. 2-1/4" lab flange. NOTE: Atmospheric vacuum breaker is NOT intended for continuous pressure applications.