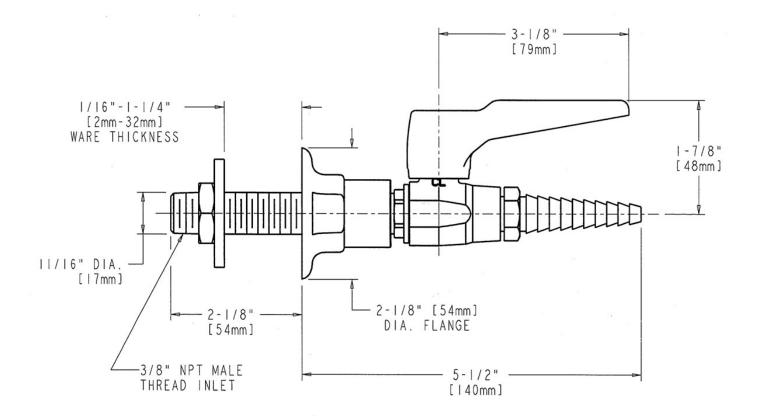

#### **Features & Specifications**

• Laboratory nozzle with 10 serrations for laboratory hose

#### **Architect/Engineer Specification**

Chicago Faucets No. 986-WSV909LESS216-28CP, Single Ball Valve with wall flange, panel-mounted, chrome plated. Serrated, full-flow laboratory nozzle. Includes shank assembly. May be used with most laboratory gases. 909 Valve is Certified for Gas Service per ANSI Z21.15/CSA 9.1by the Canadian Standards Association.