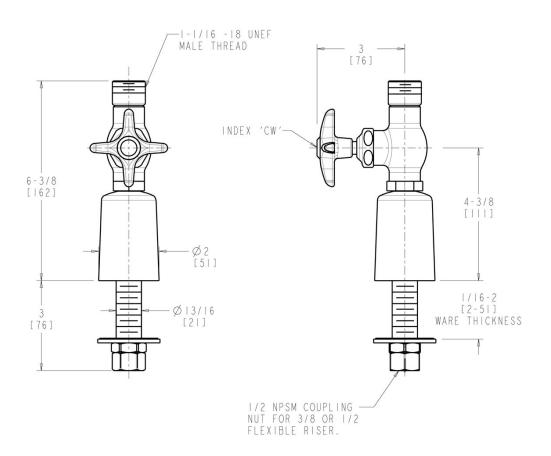

## **Features & Specifications**

Vandal Proof 2-1/2" cross handle with button indexed 'CW'

## **Architect/Engineer Specification**

Chicago Faucets No. 985-BLESSSPTCP, Sink Faucet with Turret for cold water, single-inlet deck mount, chrome plated. 2-1/2" metal, vandal-proof, cross handle with eight-point, tapered broach and button indexed "CW". Slow compression rebuildable cartridge, opens and closes 360° for fine adjustment, closes with water pressure, features square, tapered stem.