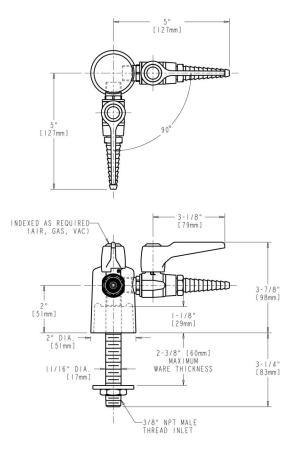

### **Product Type**

Deck-mounted laboratory turret with two valves at 90°

#### **Features & Specifications**

• Laboratory nozzle with 10 serrations for laboratory hose

### **Architect/Engineer Specification**

Chicago Faucets No. 982-909-957-3KAGVCP, Dual Ball Valves with Turret, deck-mounted, valves mounted at 90°. Chrome plated. Serrated, full-flow laboratory nozzle. Includes shank assembly with male thread. May be used with most laboratory gases.