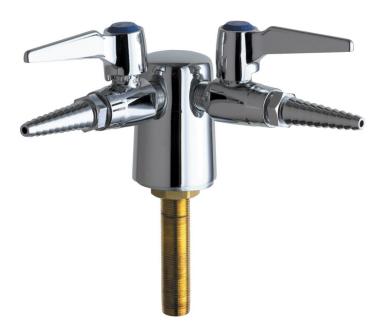

### **Product Type**

Deck-mounted laboratory turret with two valves at 90°

### **Architect/Engineer Specification**

Chicago Faucets No. 982-909-957-3KAGVCP, Dual Ball Valves with Turret, deck-mounted, valves mounted at 90°. Chrome plated. Serrated, full-flow laboratory nozzle. Includes shank assembly with male thread. May be used with most laboratory gases.