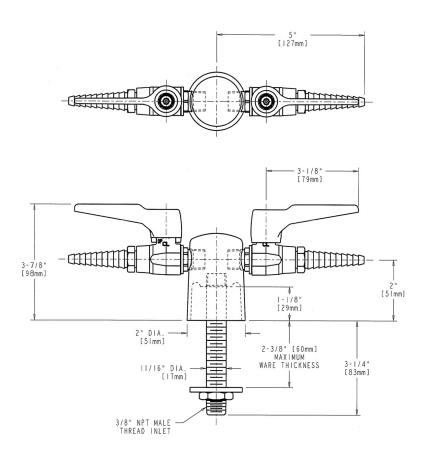

# **Product Type**

Deck-mounted laboratory turret with two valves at 180°

## **Features & Specifications**

• Laboratory nozzle with 10 serrations for laboratory hose

## **Architect/Engineer Specification**

Chicago Faucets No. 981-WSV909LESS216-28CP, Dual Ball Valves with Turret, deck-mounted, valves mounted at 180°. Chrome plated. Serrated, full-flow laboratory nozzle. May be used with most laboratory gases. All threaded connections factory assembled. 909 Valve is Certified for Gas Service per ANSI Z21.15b-2006/CSA 9.1b-2006 by the Canadian Standards Association. Mounting hardware included.