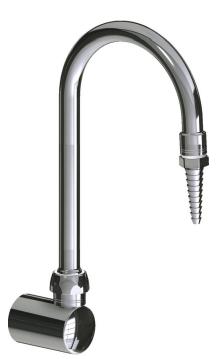

## **Features & Specifications**

- Includes laboratory turret
- 5-1/4" rigid/swing gooseneck spout
- Laboratory nozzle with 10 serrations for laboratory hose
- Complies with the requirements of the Buy American Act of 1933.

## **Architect/Engineer Specification**

Chicago Faucets No. 980-GN2BE7CP, Laboratory Remote Spout, chrome plated. Rigid/swing gooseneck spout, 5-1/4" center-to-center. Serrated, full-flow laboratory nozzle. 3/8" NPT female thread inlet. This product is tested and certified to industry standards: ASME A112.18.1/CSA B125.1, and Certified to NSF/ANSI 61, Section 9.