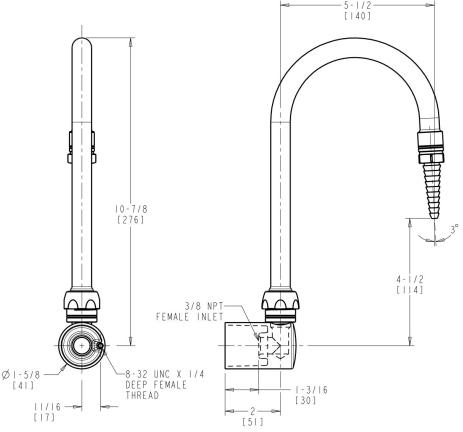

## **Features & Specifications**

- Includes laboratory turret
- 5-1/4" rigid/swing gooseneck spout
- Laboratory nozzle with 10 serrations for laboratory hose
- Complies with the requirements of the Buy American Act of 1933.

## **Architect/Engineer Specification**

Chicago Faucets No. 980-GN2BE7CP, Laboratory Remote Spout, chrome plated. Rigid/swing gooseneck spout, 5-1/4" center-to-center. Serrated, full-flow laboratory nozzle. 3/8" NPT female thread inlet. This product is tested and certified to industry standards: ASME A112.18.1/CSA B125.1, and Certified to NSF/ANSI 61, Section 9.