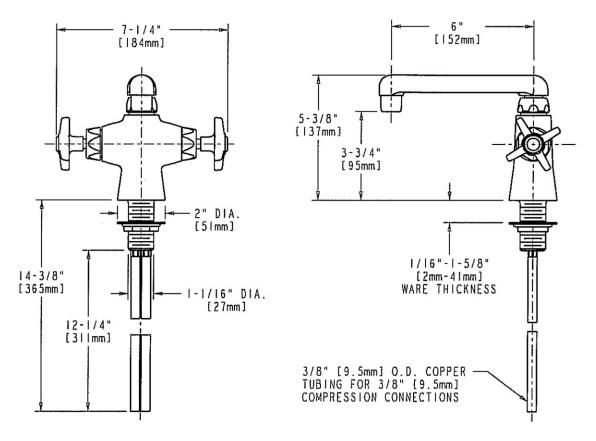

## **Features & Specifications**

- Single-hole
- 6" S-type swing spout
- Pressure compensating Softflo aerator 2.2 GPM
- Vandal Proof 2-1/2" cross handle with index button
- Quaturn<sup>™</sup> compression operating cartridge, right-hand
- Quaturn<sup>™</sup> compression operating cartridge, left-hand

## **Architect/Engineer Specification**

Chicago Faucets No. 931-CP, Sink Faucet for hot and cold water, single-hole deck mount, chrome plated. S-Type swing spout, 6" center-tocenter. 2.2 GPM (8.3 L/min) pressure compensating Softflo aerator. 2-1/2" metal, vandal-proof, cross handles with eight-point, tapered broach and buttons indexed "CW" and "HW". Slow compression rebuildable cartridge, opens and closes 360° for fine adjustment, closes with water pressure, features square, tapered stem. 3/8" O.D. copper supply tubes. This product is tested and certified to industry standards: ASME A112.18.1/CSA B125.1, and Certified to NSF/ANSI 61, Section 9.