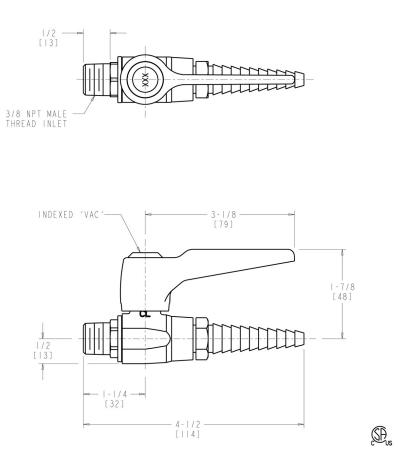

## **Product Type**

Single ball valve for wall or turret mount

#### **Features & Specifications**

- Laboratory nozzle with 10 serrations for laboratory hose
- Complies with the requirements of the Buy American Act of 1933.

## **Architect/Engineer Specification**

Chicago Faucets No. 909-VACCP, Single Ball Valve, panel-mounted, chrome plated. Serrated, full-flow laboratory nozzle. 3/8" NPT male thread inlet. May be used with most laboratory gases. 909 Valve is Certified for Gas Service per ANSI Z21.15b-2006/CSA 9.1b-2006 by the Canadian Standards Association.