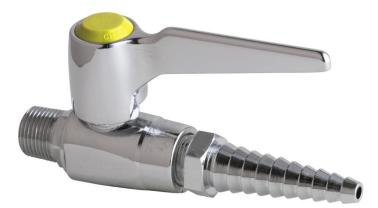

## **Product Type**

Single ball valve for wall or turret mount

#### **Features & Specifications**

- Laboratory nozzle with 10 serrations for laboratory hose
- Complies with the requirements of the Buy American Act of 1933.

## **Architect/Engineer Specification**

Chicago Faucets No. 909-VACCP, Single Ball Valve, panel-mounted, chrome plated. Serrated, full-flow laboratory nozzle. 3/8" NPT male thread inlet. May be used with most laboratory gases. 909 Valve is Certified for Gas Service per ANSI Z21.15b-2006/CSA 9.1b-2006 by the Canadian Standards Association.