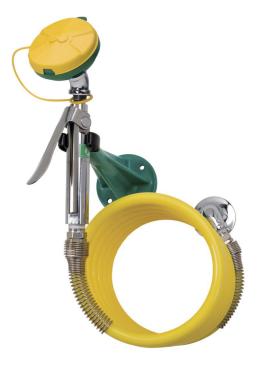

#### **Architect/Engineer Specification**

Chicago Faucets No. 8310-NF, Eye/Face/Body Drench Hose, single-outlet wall mount. 1/2" NPT male inlet with wall flange. 12 foot rubber hose.

\*4. MOUNTING HARDWARE SUPPLIED BY OTHERS.