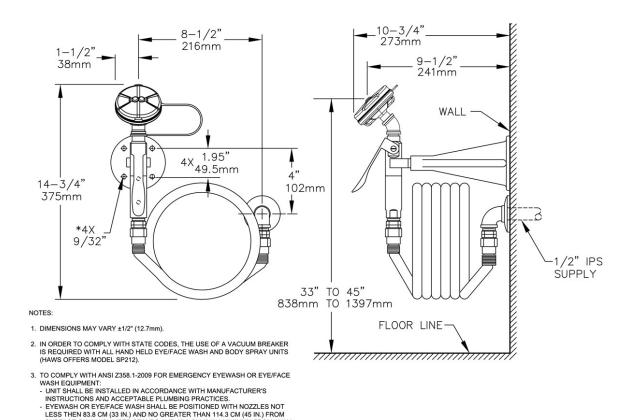

#### **Architect/Engineer Specification**

Chicago Faucets No. 8310-NF, Eye/Face/Body Drench Hose, single-outlet wall mount. 1/2" NPT male inlet with wall flange. 12 foot rubber hose.

\*4. MOUNTING HARDWARE SUPPLIED BY OTHERS.

OR NEAREST OBSTRUCTION.

SURFACE ON WHICH USER STANDS AND 15.3 CM (6 IN.) MINIMUM FROM WALL