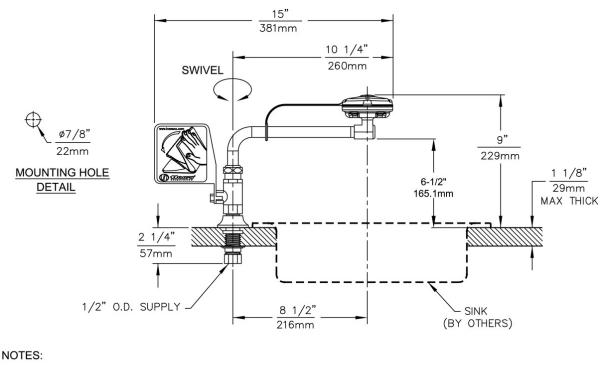

1. THE ANSI Z358.1-2009 STANDARD SPECIFIES EYEWASH NOZZLE HEIGHTS TO BE 83.8cm (33 IN.) TO 114.3cm (45 IN.) ABOVE THE FLOOR. CENTERLINE OF EYEWASH HEADS MUST BE 15.2cm (6 IN.) MIN. AWAY FROM WALL OR NEAREST OBSTRUCTION.

2. DIMENSIONS MAY VARY ±1/2" [13mm].