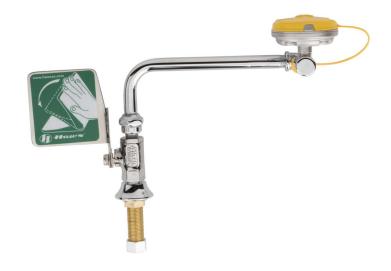

## **Architect/Engineer Specification**

Chicago Faucets No. 8004-LHNF, Eye/Face Wash with left-hand push paddle handle, deck-mounted. 1/2" NPT female thread inlet. Highimpact ABS plastic Softflo spray head with cover.