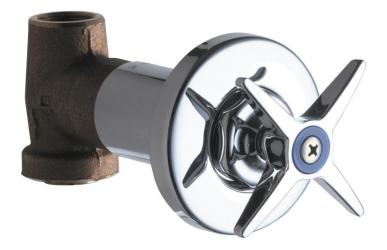

## **Features & Specifications**

Vandal Proof 3" cross handle

#### **Architect/Engineer Specification**

Chicago Faucets No. 770-COLDCP, Concealed Straight Valve for cold water, chrome plated. 3" metal, cross handle with eight-point, tapered broach and secured, blue index button. Slow compression rebuildable cartridge, opens and closes 360° for fine adjustment, closes with water pressure, features square, tapered stem. 1/2" NPT female thread inlet. 1/2" NPT female thread outlet.