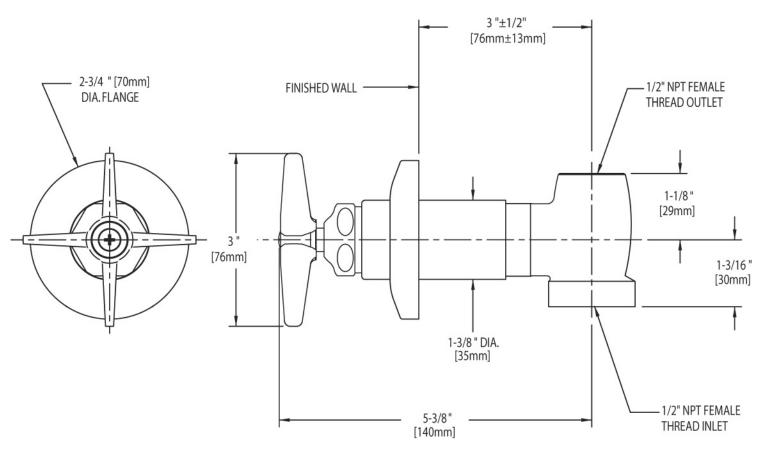

#### **Architect/Engineer Specification**

Chicago Faucets No. 770-COLDCP, Concealed Straight Valve for cold water, chrome plated. 3" metal, cross handle with eight-point, tapered broach and secured, blue index button. Slow compression rebuildable cartridge, opens and closes 360° for fine adjustment, closes with water pressure, features square, tapered stem. 1/2" NPT female thread inlet. 1/2" NPT female thread outlet.