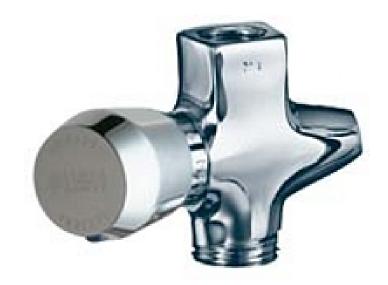

# Urinal Valves 733-665PSHVO

## **Architect/Engineer Specification**

Chicago Faucets No. 733-665PSHVO, Straight Urinal Valve, wall-mounted, chrome plated. 1-3/4" metal, vandal-proof, push handle with blue or red index button. MVP self-closing, auto-timed metering cartridge, opens with push. 1/2" NPT female thread inlet. Inlet for 3/4" O.D. compression tube (tailpiece and escutcheon not included). Mounting hardware included.