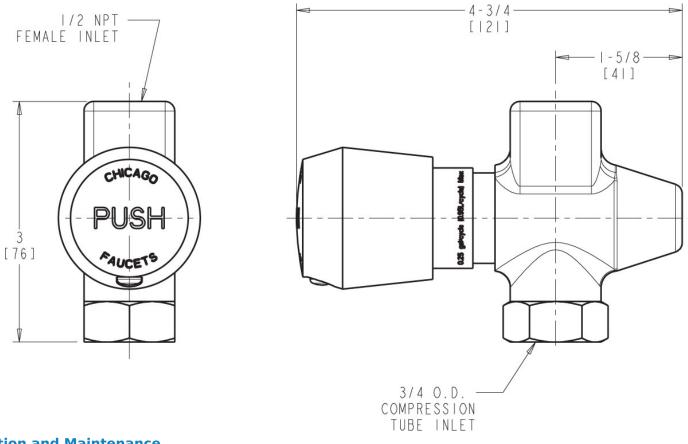

## **Architect/Engineer Specification**

Chicago Faucets No. 733-665PSHVO, Straight Urinal Valve, wall-mounted, chrome plated. 1-3/4" metal, vandal-proof, push handle with blue or red index button. MVP self-closing, auto-timed metering cartridge, opens with push. 1/2" NPT female thread inlet. Inlet for 3/4" O.D. compression tube (tailpiece and escutcheon not included). Mounting hardware included.