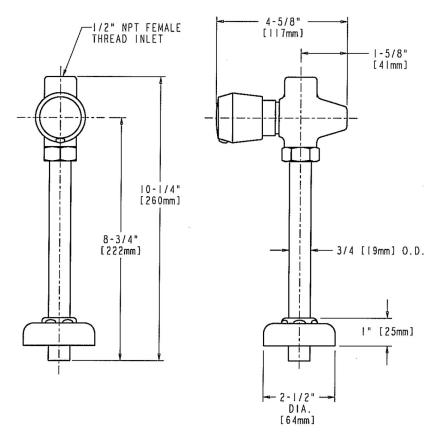

### **Architect/Engineer Specification**

Chicago Faucets No. 733-665PSHCP, Straight Urinal Valve with riser, wall-mounted, chrome plated. 1-3/4" metal, vandal-proof, push handle with blue or red index button. MVP self-closing, auto-timed metering cartridge, opens with push. 1/2" NPT female thread inlet. 3/4" O.D. slip outlet. 3/4" O.D. x 8-3/4" riser.