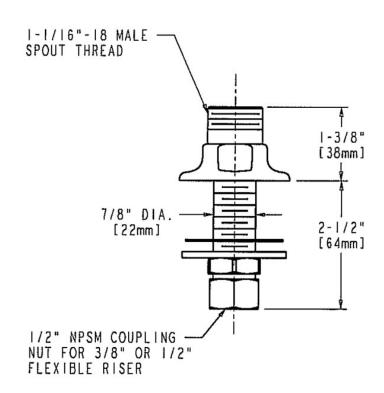

## **Architect/Engineer Specification**

Chicago Faucets No. 626-LESSSPTCP, Single Inlet Remote Fitting, chrome plated. 1/2" NPSM supply inlets and coupling nut for 3/8" or 1/2" flexible riser.