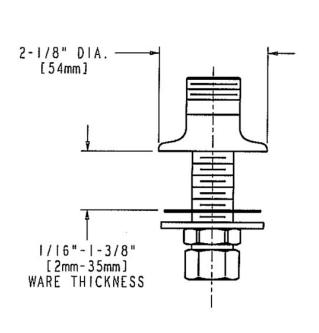

## **Architect/Engineer Specification**

Chicago Faucets No. 626-LESSSPTCP, Single Inlet Remote Fitting, chrome plated. 1/2" NPSM supply inlets and coupling nut for 3/8" or 1/2" flexible riser.