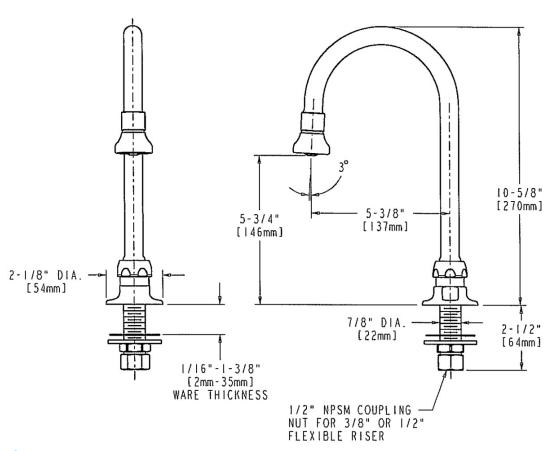

# **Features & Specifications**

- 5-1/4" rigid/swing gooseneck spout
- Male rose spray

## **Architect/Engineer Specification**

Chicago Faucets No. 626-GN2BE4CP, Remote Rigid/Swing Gooseneck Spout, chrome plated, 5-1/4" center-to-center. 2.0 GPM (7.6 L/min) male rose spray. 1/2" NPSM supply inlets and coupling nut for 3/8" or 1/2" flexible riser. This product is tested and certified to industry standards: ASME A112.18.1/CSA B125.1, and Certified to NSF/ANSI 61, Section 9.