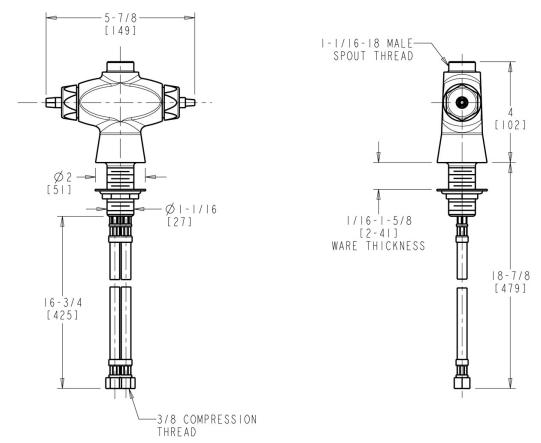

### **Architect/Engineer Specification**

Chicago Faucets No. 50-LESHAB, Sink Faucet for hot and cold water, single-hole deck mount, chrome plated. Quaturn<sup>™</sup> rebuildable compression cartridge, opens and closes 90°, closes with water pressure, features square, tapered stem. Flexible supply hoses with 3/8" compression fitting. ECAST® construction with less than 0.25% lead content by weighted average.