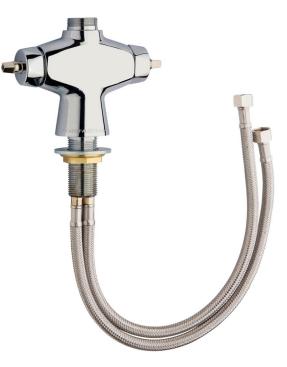

### **Architect/Engineer Specification**

Chicago Faucets No. 50-LESHAB, Sink Faucet for hot and cold water, single-hole deck mount, chrome plated. Quaturn<sup>™</sup> rebuildable compression cartridge, opens and closes 90°, closes with water pressure, features square, tapered stem. Flexible supply hoses with 3/8" compression fitting. ECAST® construction with less than 0.25% lead content by weighted average.