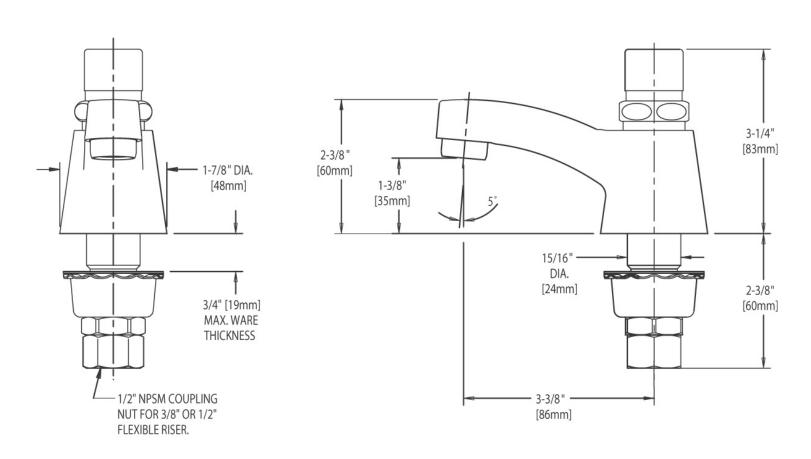

## **Architect/Engineer Specification**

Chicago Faucets No. 333-SLOE12COLDCP, Sink Faucet, metering, single-hole deck mount, chrome plated. Integral, cast brass spout, 3-3/8" center-to-center. 2.2 GPM (8.3 L/min) pressure compensating Softflo aerator. NAIAD rebuildable auto-timed metering cartridge, adjustable run time from 2 to 15 seconds, opens with push, 0.25 gallon/cycle. 1/2" NPSM supply inlet with coupling nut for 3/8" or 1/2" flexible riser. This product is tested and certified to industry standards: ASME A112.18.1/CSA B125.1, and Certified to NSF/ANSI 61, Section 9.