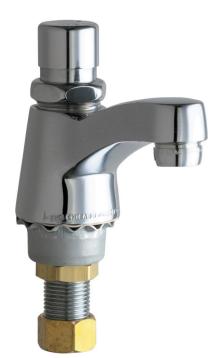

## **Architect/Engineer Specification**

Chicago Faucets No. 333-SLOE12COLDCP, Sink Faucet, metering, single-hole deck mount, chrome plated. Integral, cast brass spout, 3-3/8" center-to-center. 2.2 GPM (8.3 L/min) pressure compensating Softflo aerator. NAIAD rebuildable auto-timed metering cartridge, adjustable run time from 2 to 15 seconds, opens with push, 0.25 gallon/cycle. 1/2" NPSM supply inlet with coupling nut for 3/8" or 1/2" flexible riser. This product is tested and certified to industry standards: ASME A112.18.1/CSA B125.1, and Certified to NSF/ANSI 61, Section 9.