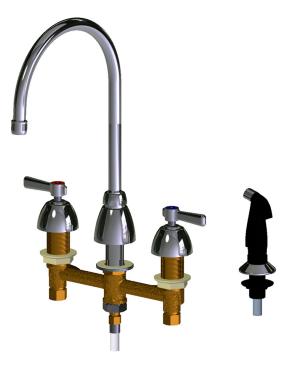

# **Product Type**

Deck-mounted manual faucet with 8" centers

### **Features & Specifications**

- Handles include color-coded index
- 8" fixed centers
- 8" rigid/swing gooseneck spout
- Pressure compensating Softflo aerator 2.2 GPM
- Vandal Proof 2-3/8" lever handle
- Quaturn<sup>™</sup> compression operating cartridge, left-hand
- Quaturn<sup>™</sup> compression operating cartridge, right-hand
- ECAST® design provides durable cast brass construction with total lead content equal to or less than 0.25% by weighted average
- Complies with the requirements of the Buy American Act of 1933.
- CFNow! Item Ships in 3 Days

## **Architect/Engineer Specification**

Chicago Faucets No. 200-AGN8AE3ABCP, Sink Faucet for hot and cold water, concealed deck-mount with 8" fixed centers and side spray, chrome plated. Rigid/swing gooseneck spout, 8" center-to-center. 2.2 GPM (8.3 L/min) pressure compensating Softflo aerator. 2-3/8" metal, vandal-proof, lever handles with sixteen-point, tapered broach and secured blue and red index buttons. Quaturn™ rebuildable compression cartridge, opens and closes 90°, closes with water pressure, features square, tapered stem. 1/2" NPSM supply inlets and coupling nut for 3/8" or 1/2" flexible riser. ECAST® construction with less than 0.25% lead content by weighted average. This product meets ADA ANSI/ICC A117.1 requirements and is tested and certified to industry standards: ASME A112.18.1/CSA B125.1, and Certified to NSF/ANSI 61, Section 9.