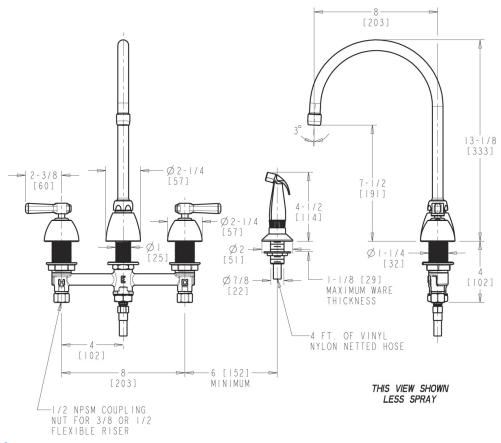

### **Features & Specifications**

- Handles include color-coded index
- 8" fixed centers
- 8" rigid/swing gooseneck spout
- Pressure compensating Softflo aerator 2.2 GPM
- Vandal Proof 2-3/8" lever handle
- Quaturn<sup>™</sup> compression operating cartridge, left-hand
- Quaturn<sup>™</sup> compression operating cartridge, right-hand
- ECAST® design provides durable cast brass construction with total lead content equal to or less than 0.25% by weighted average
- Complies with the requirements of the Buy American Act of 1933.
- CFNow! Item Ships in 3 Days

## **Architect/Engineer Specification**

Chicago Faucets No. 200-AGN8AE3ABCP, Sink Faucet for hot and cold water, concealed deck-mount with 8" fixed centers and side spray, chrome plated. Rigid/swing gooseneck spout, 8" center-to-center. 2.2 GPM (8.3 L/min) pressure compensating Softflo aerator. 2-3/8" metal, vandal-proof, lever handles with sixteen-point, tapered broach and secured blue and red index buttons. Quaturn™ rebuildable compression cartridge, opens and closes 90°, closes with water pressure, features square, tapered stem. 1/2" NPSM supply inlets and coupling nut for 3/8" or 1/2" flexible riser. ECAST® construction with less than 0.25% lead content by weighted average. This product meets ADA ANSI/ICC A117.1 requirements and is tested and certified to industry standards: ASME A112.18.1/CSA B125.1, and Certified to NSF/ANSI 61, Section 9.