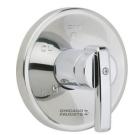

### **Architect/Engineer Specification**

Chicago Faucets No. 1902-TKCP, Trim Kit for Tub and Shower Valve, wall-mounted, with shower head. Chrome plated. Shower head with ball joint, 2.5 GPM max. flow rate @ 80 PSI. Valve trim included.