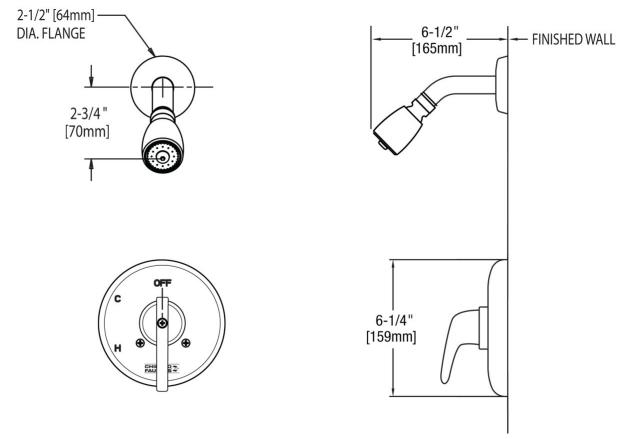

### **Architect/Engineer Specification**

Chicago Faucets No. 1902-TKCP, Trim Kit for Tub and Shower Valve, wall-mounted, with shower head. Chrome plated. Shower head with ball joint, 2.5 GPM max. flow rate @ 80 PSI. Valve trim included.