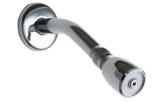

### **Architect/Engineer Specification**

Chicago Faucets No. 1902-TKCP, Trim Kit for Tub and Shower Valve, wall-mounted, with shower head. Chrome plated. Shower head with ball joint, 2.5 GPM max. flow rate @ 80 PSI. Valve trim included.