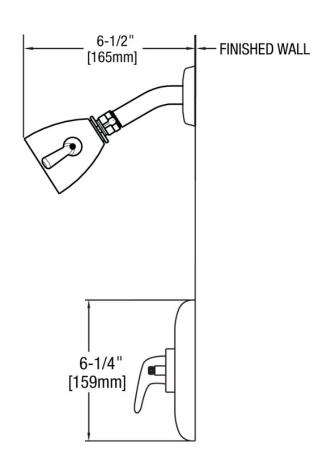

#### **Architect/Engineer Specification**

Chicago Faucets No. 1902-TK600CP, Trim Kit for Tub and Shower Valve, wall-mounted, with shower head. Chrome plated. Shower head, 2.5 GPM max. flow rate @ 80 PSI. Valve trim included.