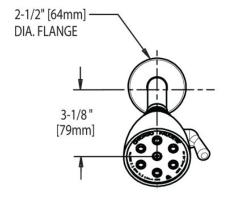

#### **Architect/Engineer Specification**

Chicago Faucets No. 1902-TK600CP, Trim Kit for Tub and Shower Valve, wall-mounted, with shower head. Chrome plated. Shower head, 2.5 GPM max. flow rate @ 80 PSI. Valve trim included.