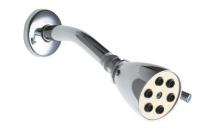

#### **Architect/Engineer Specification**

Chicago Faucets No. 1902-TK600CP, Trim Kit for Tub and Shower Valve, wall-mounted, with shower head. Chrome plated. Shower head, 2.5 GPM max. flow rate @ 80 PSI. Valve trim included.