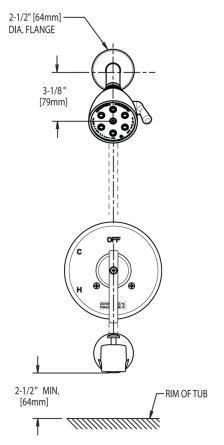

#### **Architect/Engineer Specification**

Chicago Faucets No. 1900-TK600CP, Trim Kit for Tub and Shower System, wall-mounted, with shower head and diverter tub spout. Chrome plated. Tub spout with diverter, 5-3/8" center-to-center. Shower head, 2.5 GPM max. flow rate @ 80 PSI. Valve trim included.