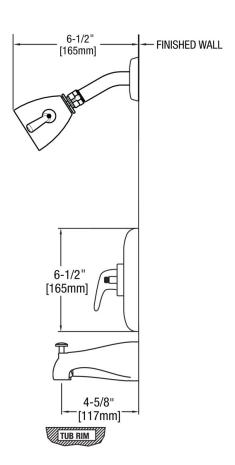

#### **Architect/Engineer Specification**

Chicago Faucets No. 1900-TK600CP, Trim Kit for Tub and Shower System, wall-mounted, with shower head and diverter tub spout. Chrome plated. Tub spout with diverter, 5-3/8" center-to-center. Shower head, 2.5 GPM max. flow rate @ 80 PSI. Valve trim included.