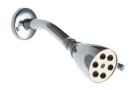

#### **Architect/Engineer Specification**

Chicago Faucets No. 1900-TK600CP, Trim Kit for Tub and Shower System, wall-mounted, with shower head and diverter tub spout. Chrome plated. Tub spout with diverter, 5-3/8" center-to-center. Shower head, 2.5 GPM max. flow rate @ 80 PSI. Valve trim included.