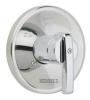

### **Features & Specifications**

Includes valve trim

#### **Architect/Engineer Specification**

Chicago Faucets No. 1900-TK600CP, Trim Kit for Tub and Shower System, wall-mounted, with shower head and diverter tub spout. Chrome plated. Tub spout with diverter, 5-3/8" center-to-center. Shower head, 2.5 GPM max. flow rate @ 80 PSI. Valve trim included.