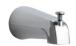

#### **Architect/Engineer Specification**

Chicago Faucets No. 1900-TK600CP, Trim Kit for Tub and Shower System, wall-mounted, with shower head and diverter tub spout. Chrome plated. Tub spout with diverter, 5-3/8" center-to-center. Shower head, 2.5 GPM max. flow rate @ 80 PSI. Valve trim included.