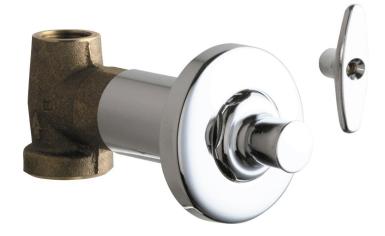

# **Features & Specifications**

• Vandal Proof 2-1/4" tee handle

#### **Architect/Engineer Specification**

Chicago Faucets No. 1771-CP, Concealed Straight Valve with loose key, chrome plated. 2-1/4" metal tee handle with square, tapered broach. Slow compression rebuildable cartridge, opens and closes 360° for fine adjustment, closes with water pressure, features square, tapered stem. 1/2" NPT female thread inlet. 1/2" NPT female thread outlet.