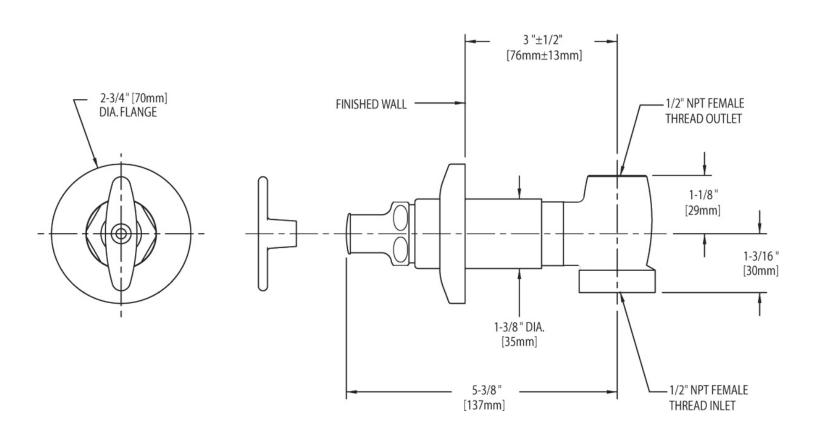

#### **Architect/Engineer Specification**

Chicago Faucets No. 1771-CP, Concealed Straight Valve with loose key, chrome plated. 2-1/4" metal tee handle with square, tapered broach. Slow compression rebuildable cartridge, opens and closes 360° for fine adjustment, closes with water pressure, features square, tapered stem. 1/2" NPT female thread inlet. 1/2" NPT female thread outlet.