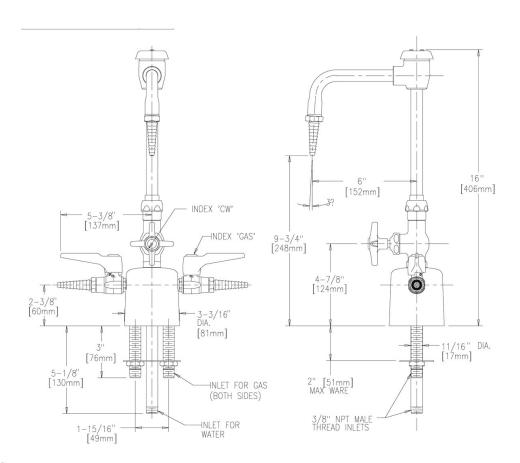

# **Product Type**

Deck-mounted triple service combination valve

## **Features & Specifications**

• Vacuum breaker assembly

#### **Architect/Engineer Specification**

Chicago Faucets No. 1301-WSVGN2BVBE7SAM, Multiple Service Valve, combination triple service, chrome plated, with Satin Antimicrobial (SAM) finish. Deck mounted. Mounting hardware included. NOTE: Atmospheric vacuum breaker is NOT intended for continuous pressure applications.