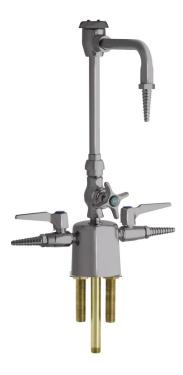

# **Product Type**

Deck-mounted triple service combination valve

## **Features & Specifications**

• Vacuum breaker assembly

#### **Architect/Engineer Specification**

Chicago Faucets No. 1301-WSVGN2BVBE7SAM, Multiple Service Valve, combination triple service, chrome plated, with Satin Antimicrobial (SAM) finish. Deck mounted. Mounting hardware included. NOTE: Atmospheric vacuum breaker is NOT intended for continuous pressure applications.