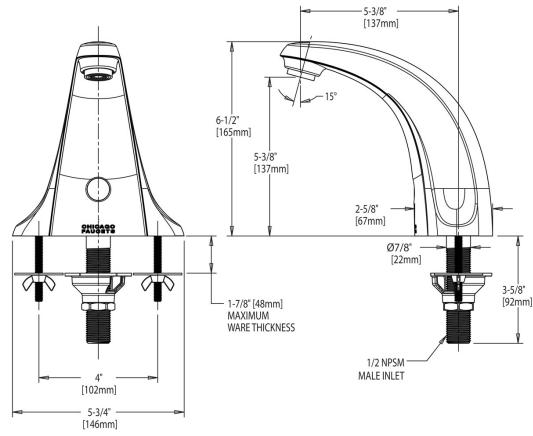

#### **Features & Specifications**

• Single-hole

## **Architect/Engineer Specification**

Chicago Faucets No. 116.606.21.1, E-Tronic 40 electronic faucet with dual-beam infrared sensor. Chrome plated. Single-hole deck mount.