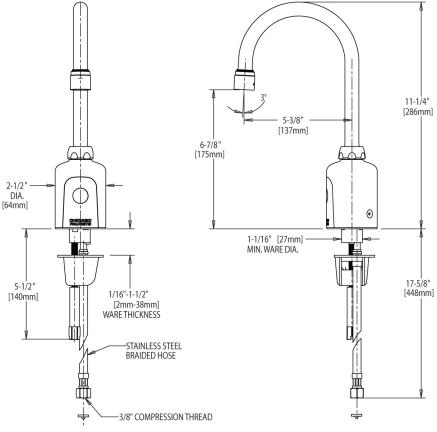

### **Features & Specifications**

• Single-hole (4" and 8" deck plates available, see Accessories)

## **Performance Specification**

- Rated Operating Pressure: 20-125 PSI
- Rated Operating Temperature: 40-140°F