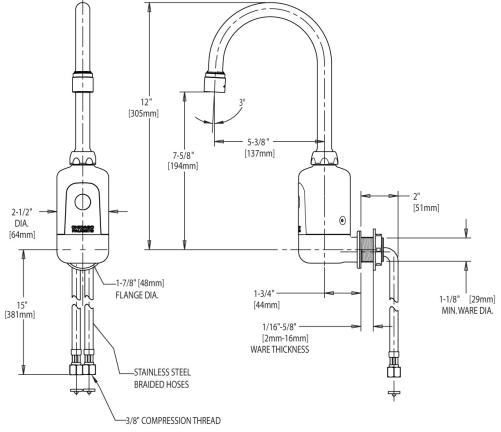

# **Product Type**

Touch-free, programmable faucet with above-deck electronics

### **Features & Specifications**

• Single-hole

# **Architect/Engineer Specification**

Chicago Faucets No. 116.114.21.1, HyTronic electronic faucet with dual-beam infrared sensor, chrome plated. Single-hole wall mount.